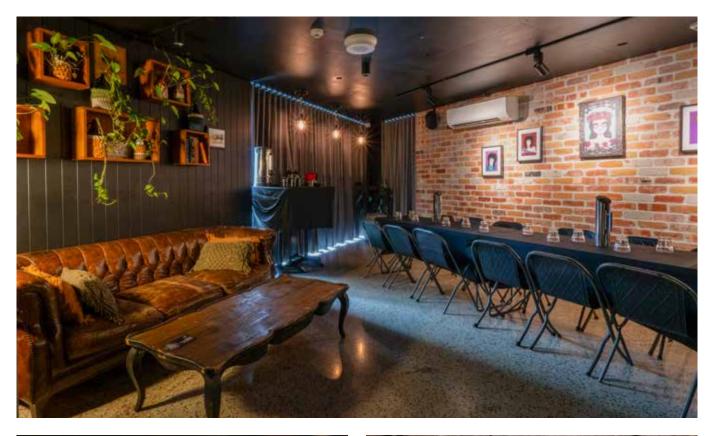

# The Boardroom

Our industrial chic private boardroom is the perfect space for meetings, training or interviews, with plenty of room for up to 20 people. We offer a variety of catering options to suit your needs, as well as after-work team building activities and beverage packages. And our friendly staff will make sure everything runs smoothly from start to finish.

### **CAPACITY:**

Seated 20 / Cocktail 30.

### **FEATURES:**

60" TV, Wi-Fi, mains power, private music option, air-con.