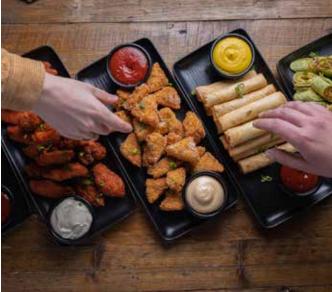

### Add-on Bar Snacks, \$15 p/p.

Complement any package with our favourite bar munchies.

All guests need to be on the same package and will only be served one drink at a time. Responsible service of alcohol always applies.