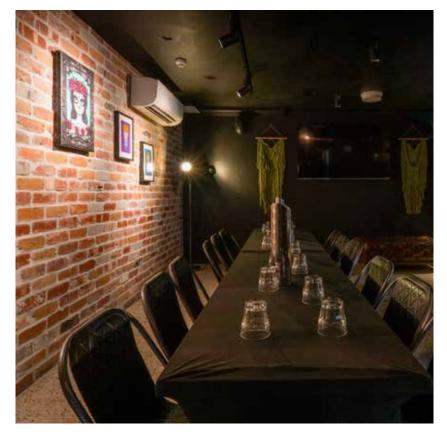

# The Boardroom

Our industrial chic private boardroom is the perfect space for meetings, training or interviews, with plenty of room for up to 20 people. We offer a variety of catering options to suit your needs, as well as after-work team building activities and beverage packages. And our friendly staff will make sure everything runs smoothly from start to finish.

### **CAPACITY:**

Seated 20 / Cocktail 30.

### **EXCLUSIVITY:**

Private.

### **FEATURES:**

60" TV, Wi-Fi, mains power, private music option, air-con.