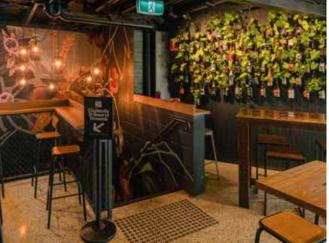

## **The Green House**

The Green House gets you off the bustle of Caxton Street and into our take on industrial chic. And it's got 99 bottles of beer on the wall (you can count them if you like). This highly versatile space can be booked as a whole or arranged into semi-private spaces in a variety of layouts for groups of 10 and up to 55. With easy access to the main bar and your own music selection. You'll wish you had a back deck like this at home.

## The Green House (con't)

Capacity: Seated 45/Cocktail 55. Exclusivity: Semi-private or private. (Public access still required for facilities.) Food Selection: Choose from our function or bar menu. (Orders from our function menu must be finalised 7 days prior.) Minimum: 10 people, 55 for the whole space. Features: Disabled access, mains power, private music option, air-con. Chat to us for usage requirements /restrictions.