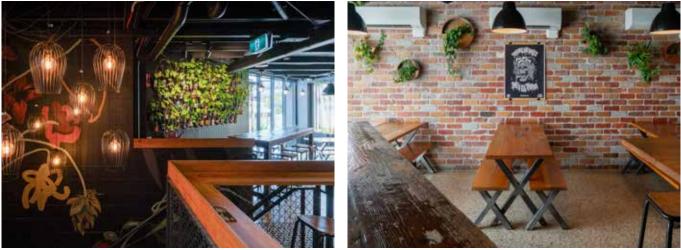

## **The Green House**

The Green House gets you off the bustle of Caxton Street and into our take on industrial chic. And it's got 99 bottles of beer on the wall (you can count them if you like). This highly versatile space can be booked as a whole or arranged into semi-private spaces in a variety of layouts for groups of 10 and up to 55. With easy access to the main bar and your own music selection. You'll wish you had a back deck like this at home.

## The Green House (con't)

Capacity: Seated 45/Cocktail 55. Exclusivity: Semi-private or private. (Public access still required for facilities.) Food Selection: Choose from our function or bar menu. (Orders from our function menu must be finalised 7 days prior.) Minimum: 10 people, 55 for the whole space. Features: Disabled access, mains power, private music option, air-con. Chat to us for usage requirements /restrictions.