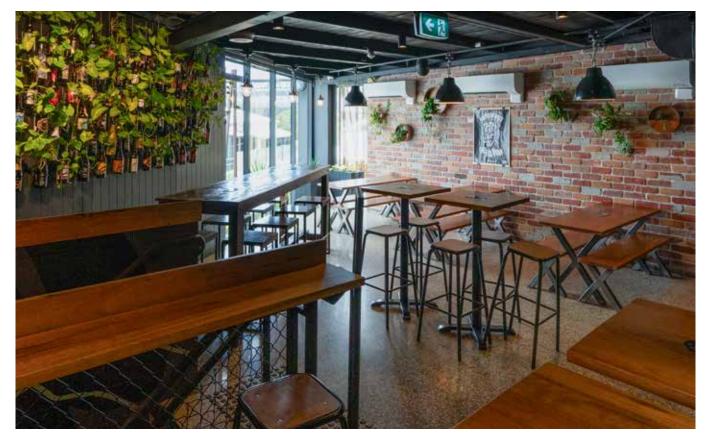

## **The Green House**

The Green House gets you off the bustle of Caxton Street and into our take on industrial chic. And it's got 99 bottles of beer on the wall (you can count them if you like). This highly versatile space can be booked as a whole or arranged into semi-private spaces in a variety of layouts for groups of 10 and up to 55. With easy access to the main bar and your own music selection. You'll wish you had a back deck like this at home.

## The Green House (con't)

Capacity: Seated 45/Cocktail 55. Exclusivity: Semi-private or private. (Public access still required for facilities.) Food Selection: Choose from our function or bar menu. (Orders from our function menu must be finalised 7 days prior.) Minimum: 10 people, 55 for the whole space. Features: Disabled access, mains power, private music option, air-con. Chat to us for usage requirements /restrictions.